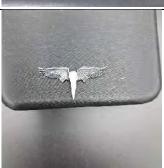

## Steampunk

3D Printed Wings. Available in 1:12, 1:24, and 1:48 scale.

1:12 scale \$10 set 1:24 scale \$8 set 1:48 scale \$4 set

3D Printed Octopus Wine Holder. Available in 1:12, 1:24, and 1:48 scale.

1:12 scale \$18.00 each 1:24 scale \$14.00 each 1:48 scale \$10.00 each