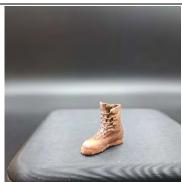

3D printed Boot Planter. Available in 1:12, 1:24 scale, and 1:48 scale.

1:12 scale \$8 each 1:24 scale \$6 each 1:48 scale \$4 each

Laser Cut Toboggan Shelf. Available in 1:12, 1:24, and 1:48 scale.

1:12 scale \$15.00 each 1:24 scale \$12.00 each 1:48 scale \$10.00 each