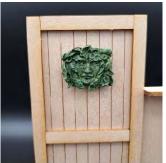

3D Printed Greenman Plaque. Available in 1:12 and 1:24 scale.

1:12 scale \$18 each 1:24 scale \$ 14 each

3D Printed Greenman Face. Available in 1:12, 1:24, and 1:48 scale.

1:12 scale \$12 each 1:24 scale \$10 each 1:48 scale \$5 each