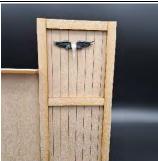

## Steampunk

3D Printed Wings. Available in 1:12, 1:24, and 1:48 scale.

1:12 scale \$10 set 1:24 scale \$8 set 1:48 scale \$4 set

3D Printed Octopus Wine Holder. Available in 1:12, 1:24, and 1:48 scale.

1:12 scale \$18.00 each 1:24 scale \$14.00 each 1:48 scale \$10.00 each