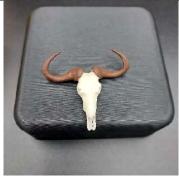

3D Printed Bear Wine Holder. Available in 1:12, 1:24, and 1:48 scale.

1:12 scale \$15.00 each 1:24 scale \$12.00 each 1\$8 scale \$10.00 each

3D Printed Steer Head. Available in 1:12, 1:24, and 1:48 scale.