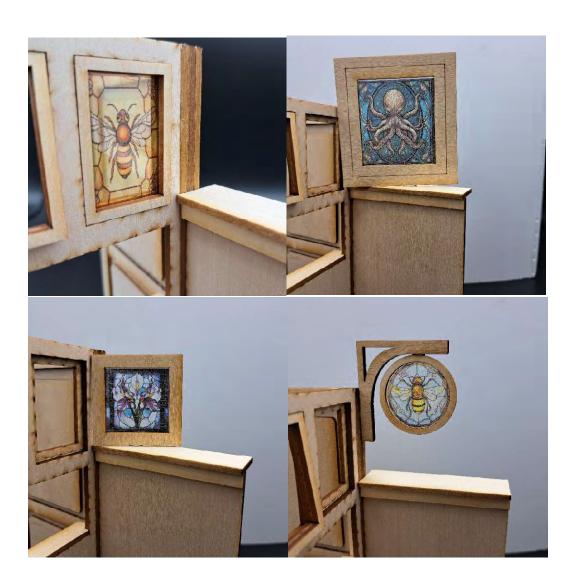

## NAME Day 3-Sided Vignette

Accent Stained Glass windows. All windows come with wood frames. Round windows come with a wooden bracket for hanging.

1:12 scale \$18 each 1:24 scale \$15 each 1:48 scale \$12 each Rectangular Windows

1:12 scale \$22 each 1:24 scale \$20 each 1:48 scale \$18 Circular window with bracket

More will be added. If you have a theme and don't see it here, just ask. I may have it.

These are some samples of the windows framed out. All of the accent windows come with the frames, and you get 2 frames. One for the front, and one for the back. Round accent windows come with the bracket like the one shown.