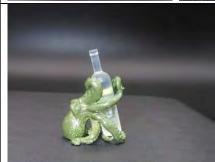

## Steampunk

3D Printed Wings. Available in 1:12, 1:24, and 1:48 scale.

1:12 scale \$10 set 1:24 scale \$8 set 1:48 scale \$4 set

3D Printed Octopus Wine Holder. Available in 1:12, 1:24, and 1:48 scale.

1:12 scale \$18.00 each 1:24 scale \$14.00 each 1:48 scale \$10.00 each