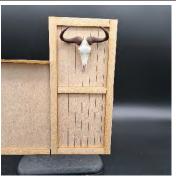

3D Printed Bear Wine Holder. Available in 1:12, 1:24, and 1:48 scale.

1:12 scale \$15.00 each 1:24 scale \$12.00 each 1\$8 scale \$10.00 each

3D Printed Steer Head. Available in 1:12, 1:24, and 1:48 scale.