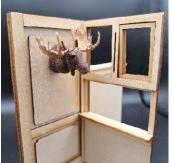

1:12 scale \$10.00 each 1:24 scale \$8 each 1:48 scale \$5 each

3D Printed Moose Head. Available in 1:12, 1:24, and 1:48 scale.

1:12 scale \$20 each 1:24 scale \$15 each 1:48 scale \$10 each

Sasquatch Silhouette. Available in 1:12, 1:24, and 1:48 scale. Laser cut.