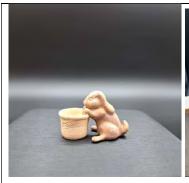

1:12 scale \$9.00 each 1:24 scale \$7.00 each 1:48 scale \$5.00 each

3D Printed Bunny Planter. Available in 1:12, 1:24, and 1:48 scale

1:12 scale \$9.00 each 1:24 scale \$7.00 each 1:48 scale \$5.00 each