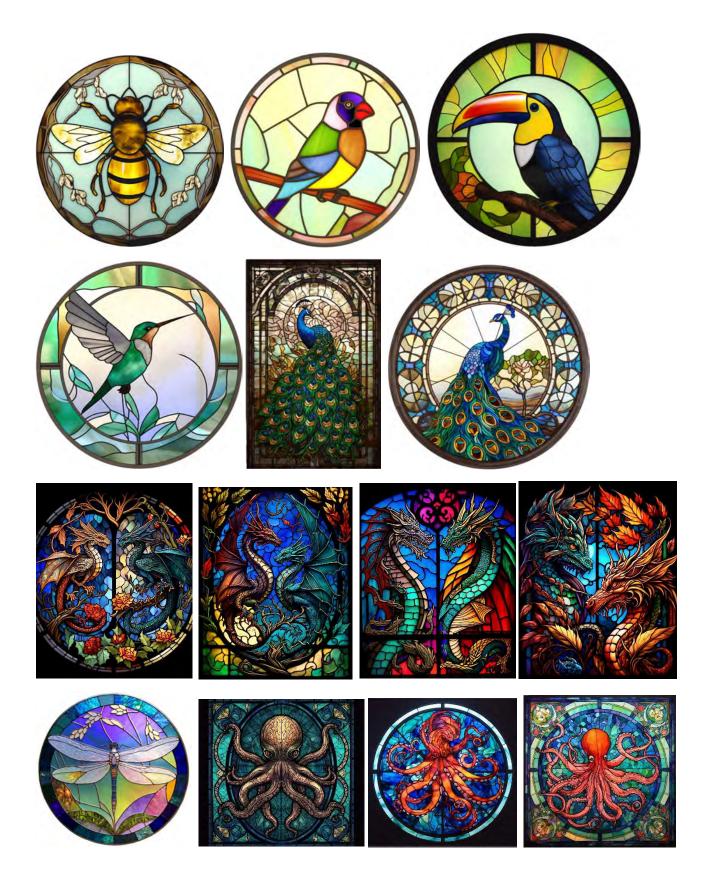

## Stained Glass Window options for

## NAME Day 3-Sided Vignette

Accent Stained Glass windows. All windows come with wood frames. Round windows come with a wooden bracket for hanging.

1:12 scale \$18 each 1:24 scale \$15 each 1:48 scale \$12 each Rectangular Windows

1:12 scale \$22 each 1:24 scale \$20 each 1:48 scale \$18 Circular window with bracket

More will be added. If you have a theme and don't see it here, just ask. I may have it.

These are some samples of the windows framed out. All of the accent windows come with the frames, and you get 2 frames. One for the front, and one for the back. Round accent windows come with the bracket like the one shown.