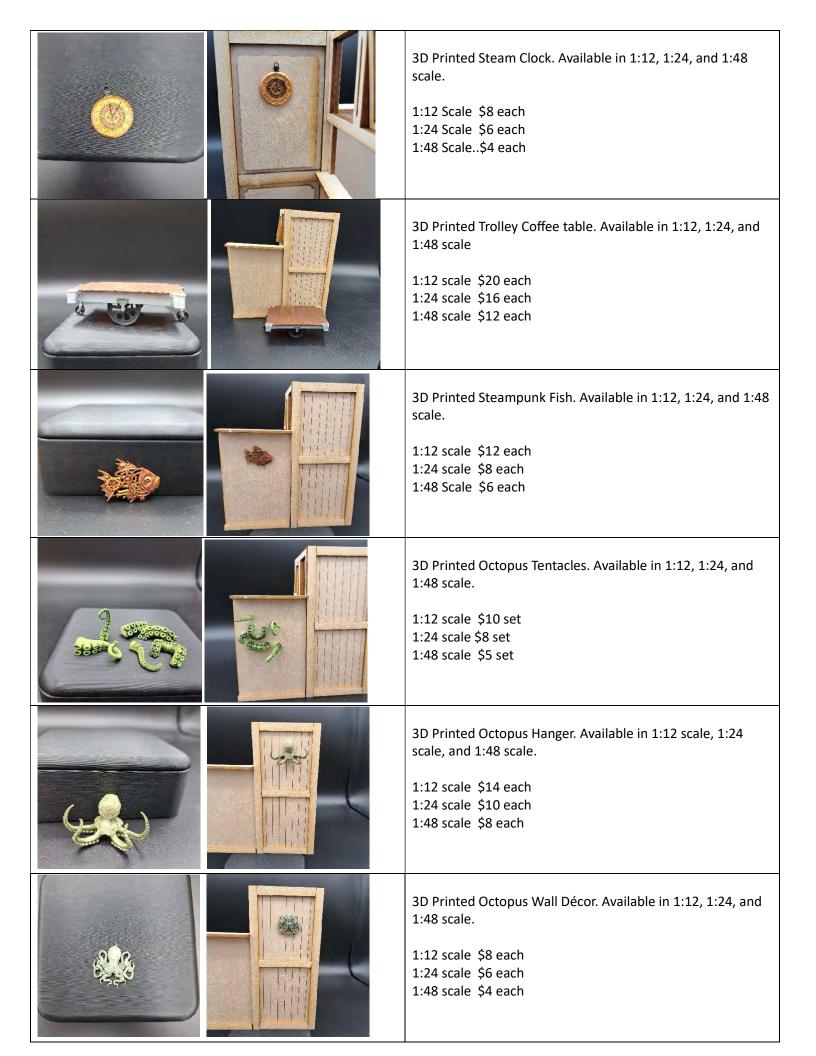

#### Nautical

3D Printed Ship Wheel. Available in 1:12, 1:24, and 1:48 scale.

1:12 scale \$8.00 each 1:24 scale \$6.00 each 1:48 scale \$4 each