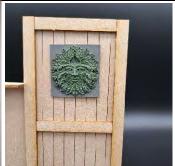

3D Printed Greenman Plaque. Available in 1:12 and 1:24 scale.

1:12 scale \$18 each 1:24 scale \$ 14 each

3D Printed Greenman Face. Available in 1:12, 1:24, and 1:48 scale.

1:12 scale \$12 each 1:24 scale \$10 each 1:48 scale \$5 each