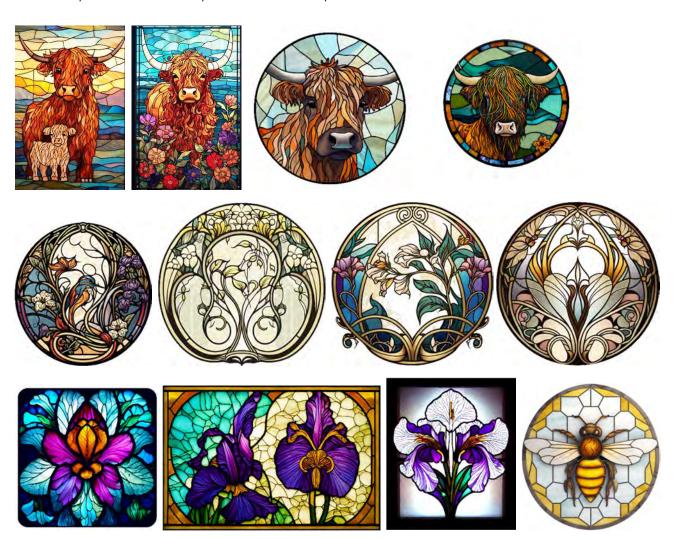

## Stained Glass Window options for

## NAME Day 3-Sided Vignette

Accent Stained Glass windows. All windows come with wood frames. Round windows come with a wooden bracket for hanging.

1:12 scale \$18 each 1:24 scale \$15 each 1:48 scale \$12 each Rectangular Windows

1:12 scale \$22 each 1:24 scale \$20 each 1:48 scale \$18 Circular window with bracket

More will be added. If you have a theme and don't see it here, just ask. I may have it.

These are some samples of the windows framed out. All of the accent windows come with the frames, and you get 2 frames. One for the front, and one for the back. Round accent windows come with the bracket like the one shown.

# Stained Glass Window options for NAME Day 3-Sided Vignette

Window insert options for the 2 windows in the wall:

1:12 scale \$4 each 1:24 scale \$3 each 1:48 scale \$2 each

More will be added. If you have a theme and don't see it here, just ask. I may have it.