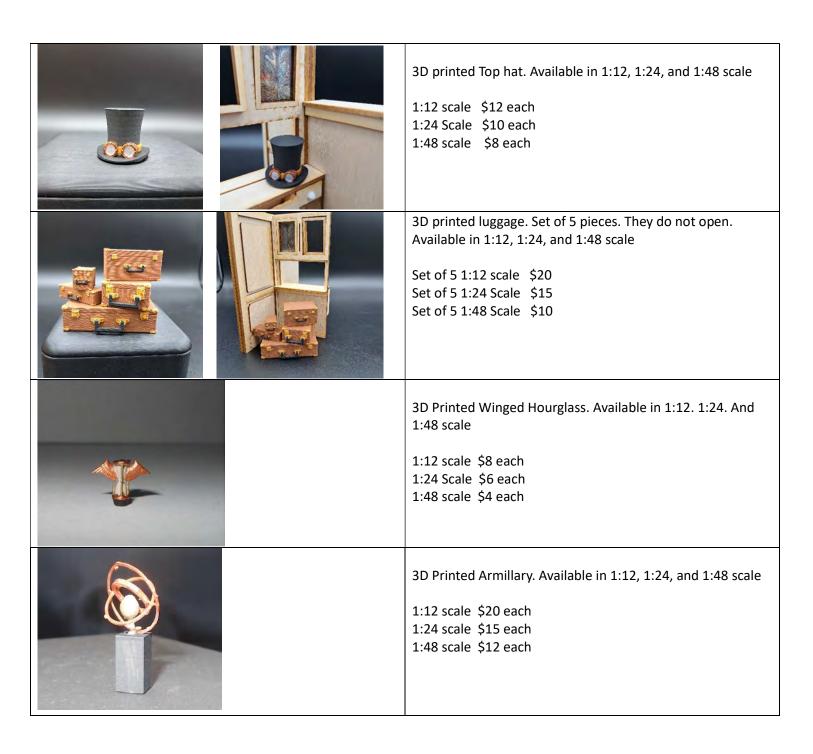

# Fantasy/Mystical

| 3D Printed Fire Dragon. Available in 1:12, 1:24, and 1:48 scale.  1:12 scale \$18 each 1:24 scale \$15 each 1:48 scale \$10 each                   |
|----------------------------------------------------------------------------------------------------------------------------------------------------|
| 3D Printed Leaf Dragon. Available in 1:12, 1:24, and 1:48 scale.  1:12 scale \$18 each 1:24 scale \$15 each 1:48 scale \$10 each                   |
| 3D Printed Stone Dragon. Available in 1:12, 1:24, and 1:48 scale.  1:12 scale \$18 each 1:24 scale \$15 each 1:48 scale \$10 each                  |
| 3D printed Candles. Sold in a set of two. Available in 1:12, 1:24, and 1:48 scale.  1:12 Scale \$15 pair 1:24 scale \$12 pair 1:48 scale \$10 pair |