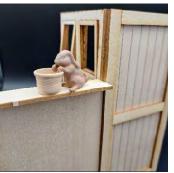

1:12 scale \$9.00 each 1:24 scale \$7.00 each 1:48 scale \$5.00 each

3D Printed Bunny Planter. Available in 1:12, 1:24, and 1:48 scale

1:12 scale \$9.00 each 1:24 scale \$7.00 each 1:48 scale \$5.00 each