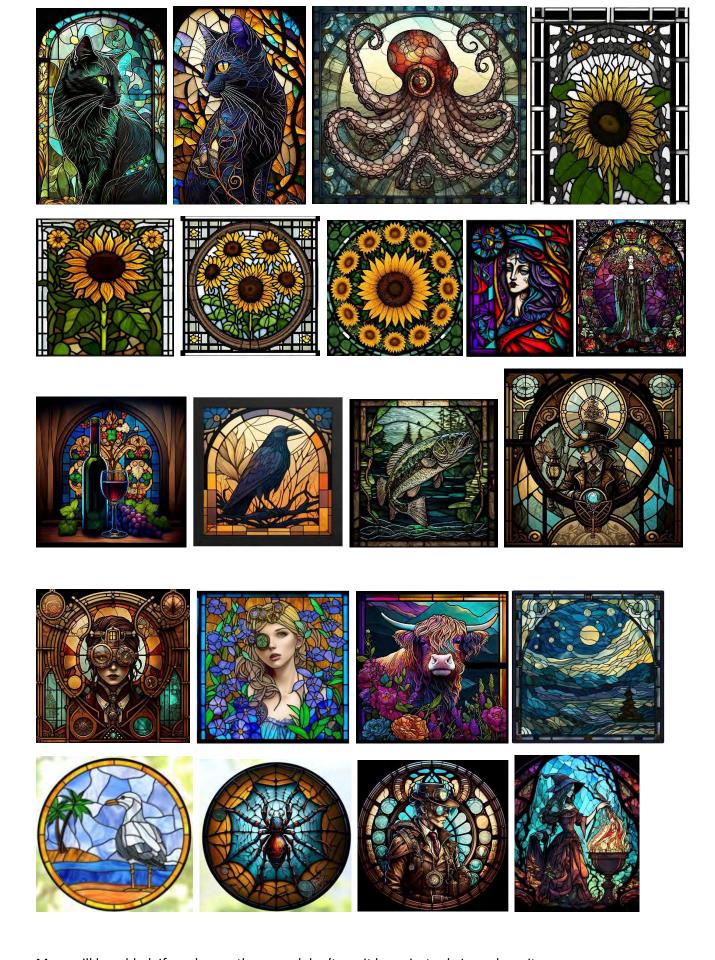

## Stained Glass Window options for

## NAME Day 3-Sided Vignette

Accent Stained Glass windows. All windows come with wood frames. Round windows come with a wooden bracket for hanging.

1:12 scale \$18 each 1:24 scale \$15 each 1:48 scale \$12 each Rectangular Windows

1:12 scale \$22 each 1:24 scale \$20 each 1:48 scale \$18 Circular window with bracket

More will be added. If you have a theme and don't see it here, just ask. I may have it.

These are some samples of the windows framed out. All of the accent windows come with the frames, and you get 2 frames. One for the front, and one for the back. Round accent windows come with the bracket like the one shown.