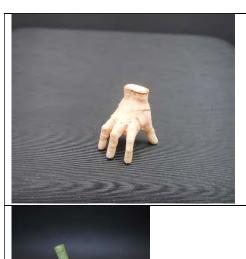

3D Printed Thing. Available in 1:12, 1:24, and 1:48 scale.

1:12 scale \$10 each 1:24 scale \$8 each 1:48 scale \$5 each

3D Printed Zombie Hand Wine Holder. Available in 1:12, 1:24, and 1:48 scale.

1:12 scale \$18 each 1:24 Scale \$15 each 1:48 scale \$10 each