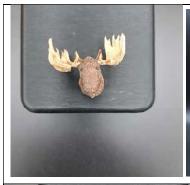

1:12 scale \$10.00 each 1:24 scale \$8 each 1:48 scale \$5 each

3D Printed Moose Head. Available in 1:12, 1:24, and 1:48 scale.

1:12 scale \$20 each 1:24 scale \$15 each 1:48 scale \$10 each

Sasquatch Silhouette. Available in 1:12, 1:24, and 1:48 scale. Laser cut.