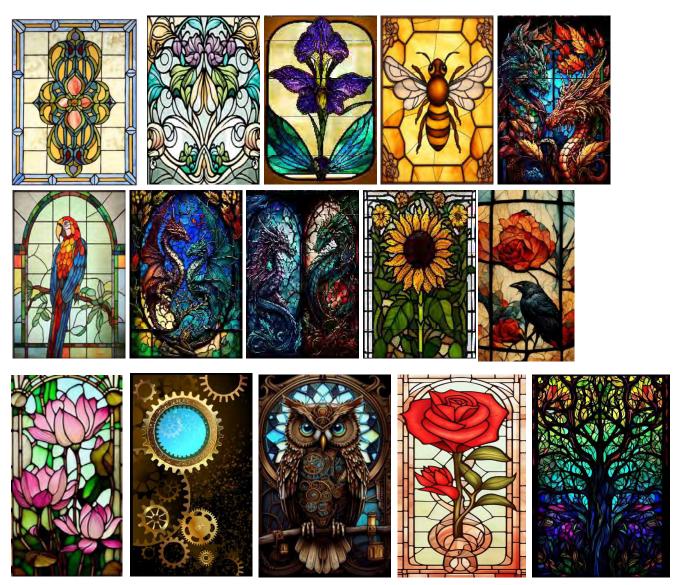

# Stained Glass Window options for NAME Day 3-Sided Vignette

Window insert options for the 2 windows in the wall:

1:12 scale \$4 each 1:24 scale \$3 each 1:48 scale \$2 each

More will be added. If you have a theme and don't see it here, just ask. I may have it.