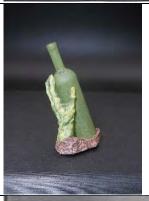

| 3D Printed Corinthian Skull. Available in 1:12, 1:24, and 1:48 scale.  1:12 scale \$10 each 1:24 scale \$8 each 1:48 scale \$5 each    |
|----------------------------------------------------------------------------------------------------------------------------------------|
| 3D Printed Potion Bottle. Hexagon style. Only available in 1:12 scale.  1:12 Scale \$18 each                                           |
| 3D Printed Potion Bottle. Oblong style. Only available in 1:12 scale.  1:12 Scale \$18 each                                            |
| 3D Printed Potion Bottle. Round style. Only available in 1:12 scale.  1:12 Scale \$18 each                                             |
| 3D Printed Stacking Cauldrons. Available in 1:24 scale and 1:48 scale. 1:12 scale on request.  1:24 scale \$18 set 1:48 scale \$15 set |