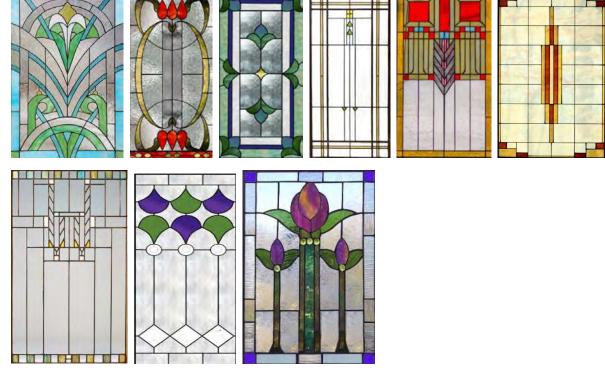

## Stained Glass Window options for

## NAME Day 3-Sided Vignette

Accent Stained Glass windows. All windows come with wood frames. Round windows come with a wooden bracket for hanging.

1:12 scale \$18 each 1:24 scale \$15 each 1:48 scale \$12 each Rectangular Windows

1:12 scale \$22 each 1:24 scale \$20 each 1:48 scale \$18 Circular window with bracket

More will be added. If you have a theme and don't see it here, just ask. I may have it.

These are some samples of the windows framed out. All of the accent windows come with the frames, and you get 2 frames. One for the front, and one for the back. Round accent windows come with the bracket like the one shown.