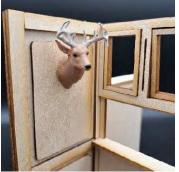

## Rustic Cabin/Outdoor

3D Printed Deer Head. Available in 1:12, 1:24, and 1:48 scale.

1:12 scale \$18.00 each 1:24 scale \$14.00 each 1:48 scale \$10.00 each

3D Printed Fish Jumping out of the Wall. Available in 1:12 scale, 1:24scale, and 1:48 scale.