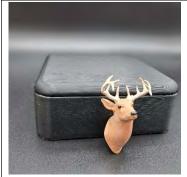

## Rustic Cabin/Outdoor

3D Printed Deer Head. Available in 1:12, 1:24, and 1:48 scale.

1:12 scale \$18.00 each 1:24 scale \$14.00 each 1:48 scale \$10.00 each

3D Printed Fish Jumping out of the Wall. Available in 1:12 scale, 1:24scale, and 1:48 scale.