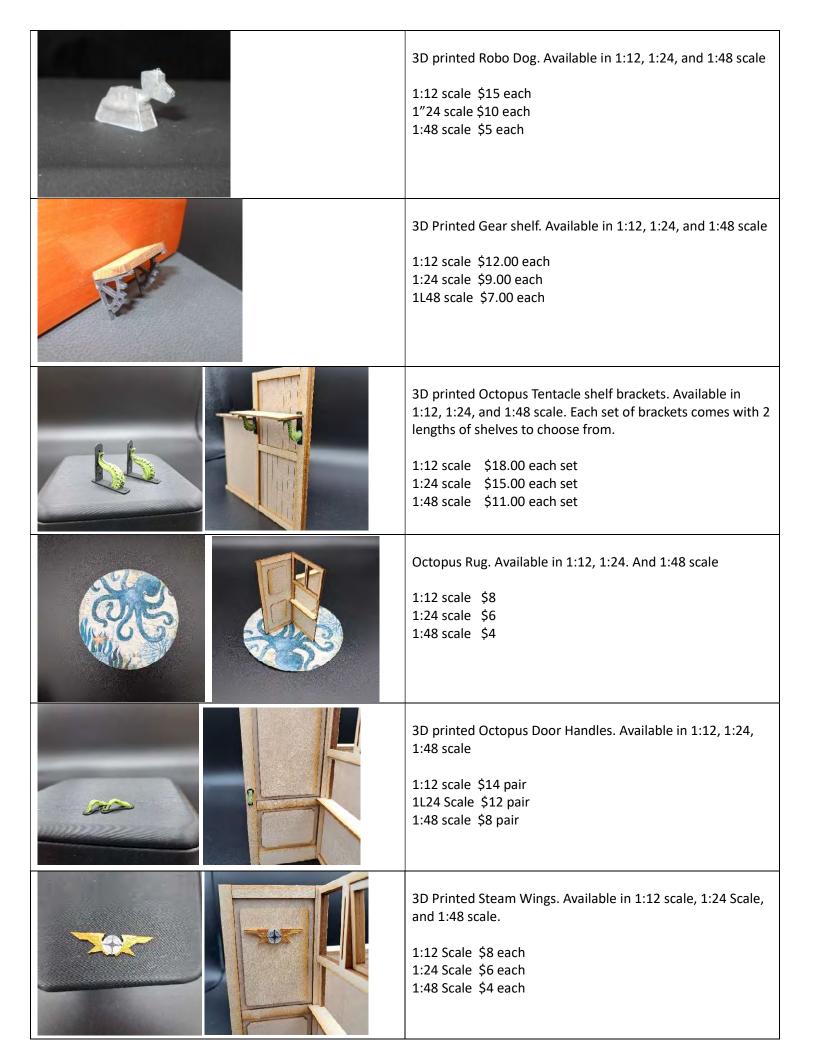

## Steampunk

3D Printed Wings. Available in 1:12, 1:24, and 1:48 scale.

1:12 scale \$10 set 1:24 scale \$8 set 1:48 scale \$4 set

3D Printed Octopus Wine Holder. Available in 1:12, 1:24, and 1:48 scale.

1:12 scale \$18.00 each 1:24 scale \$14.00 each 1:48 scale \$10.00 each