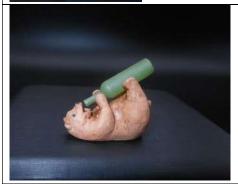

3D Printed Bear Wine Holder. Available in 1:12, 1:24, and 1:48 scale.

1:12 scale \$15.00 each 1:24 scale \$12.00 each 1\$8 scale \$10.00 each

3D Printed Steer Head. Available in 1:12, 1:24, and 1:48 scale.