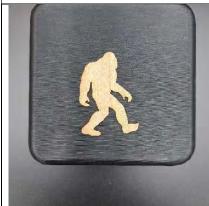

1:12 scale \$10.00 each 1:24 scale \$8 each 1:48 scale \$5 each

3D Printed Moose Head. Available in 1:12, 1:24, and 1:48 scale.

1:12 scale \$20 each 1:24 scale \$15 each 1:48 scale \$10 each

Sasquatch Silhouette. Available in 1:12, 1:24, and 1:48 scale. Laser cut.

1:12 scale \$9.00 each 1:24 scale \$7.00 each 1:48 scale \$4.00 each