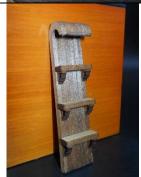

3D printed Boot Planter. Available in 1:12, 1:24 scale, and 1:48 scale.

1:12 scale \$8 each 1:24 scale \$6 each 1:48 scale \$4 each

Laser Cut Toboggan Shelf. Available in 1:12, 1:24, and 1:48 scale.

1:12 scale \$15.00 each 1:24 scale \$12.00 each 1:48 scale \$10.00 each