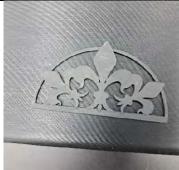

3D Printed Greenman Plaque. Available in 1:12 and 1:24 scale.

1:12 scale \$18 each 1:24 scale \$ 14 each

3D Printed Greenman Face. Available in 1:12, 1:24, and 1:48 scale.

1:12 scale \$12 each 1:24 scale \$10 each 1:48 scale \$5 each