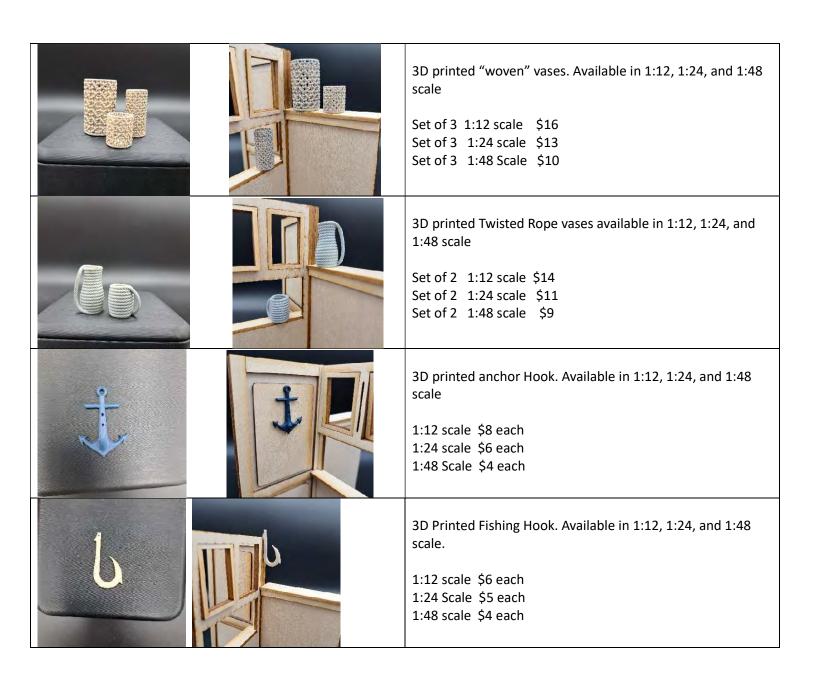

#### Nautical

3D Printed Ship Wheel. Available in 1:12, 1:24, and 1:48 scale.

1:12 scale \$8.00 each 1:24 scale \$6.00 each 1:48 scale \$4 each