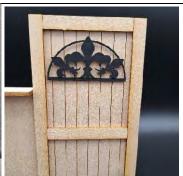

3D Printed Greenman Plaque. Available in 1:12 and 1:24 scale.

1:12 scale \$18 each 1:24 scale \$ 14 each

3D Printed Greenman Face. Available in 1:12, 1:24, and 1:48 scale.

1:12 scale \$12 each 1:24 scale \$10 each 1:48 scale \$5 each