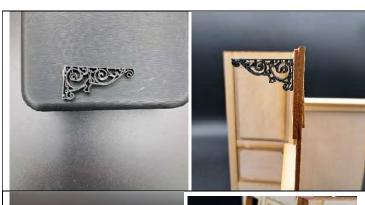

3D Printed Grill. Available in 1:12 and 1:24 scale.

1:12 scale \$5.00 each 1:24 scale \$4.00 each

3D Printed and Laser cut Fancy Shelf. Available in 1:12, 1:24, and 1:48 scale. Kit comes with two lengths of the shelf. Each kit makes one shelf.