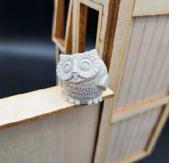

#### General Home Décor

3D Printed Plant Hanger. Available in 1:12, 1:24, 1:48 scale.

1:12 scale \$8.00 each 1:24 scale \$6.00 each 1:48 scale \$4 each

3D Printed Owl Planter. Available in 1:12, 1:24, 1:48 scale.

1:12 scale \$9.00 each 1:24 scale \$7.00 each 1:48 scale \$5.00 each

3D Printed Bunny Planter. Available in 1:12, 1:24, and 1:48 scale

1:12 scale \$9.00 each 1:24 scale \$7.00 each 1:48 scale \$5.00 each