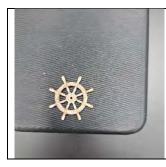

## Steampunk

3D Printed Wings. Available in 1:12, 1:24, and 1:48 scale.

1:12 scale \$10 set 1:24 scale \$8 set 1:48 scale \$4 set

3D Printed Octopus Wine Holder. Available in 1:12, 1:24, and 1:48 scale.

1:12 scale \$18.00 each 1:24 scale \$14.00 each 1:48 scale \$10.00 each