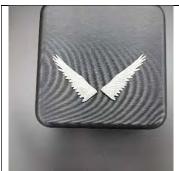

3D Printed Raven Skull and Wings. Available in 1:12, 1:24, and 1:48 scale.

1:12 scale \$8.00 each 1:24 scale \$6.00 each 1:48 scale \$4.00 each