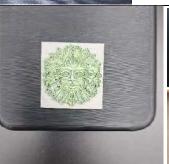

3D Printed Greenman Plaque. Available in 1:12 and 1:24 scale.

1:12 scale \$18 each 1:24 scale \$ 14 each

3D Printed Greenman Face. Available in 1:12, 1:24, and 1:48 scale.

1:12 scale \$12 each 1:24 scale \$10 each 1:48 scale \$5 each