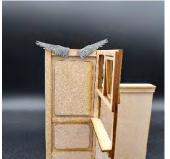

3D Printed Raven Skull and Wings. Available in 1:12, 1:24, and 1:48 scale.

1:12 scale \$8.00 each 1:24 scale \$6.00 each 1:48 scale \$4.00 each