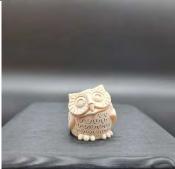

#### General Home Décor

3D Printed Plant Hanger. Available in 1:12, 1:24, 1:48 scale.

1:12 scale \$8.00 each 1:24 scale \$6.00 each 1:48 scale \$4 each

3D Printed Owl Planter. Available in 1:12, 1:24, 1:48 scale.

1:12 scale \$9.00 each 1:24 scale \$7.00 each 1:48 scale \$5.00 each

3D Printed Bunny Planter. Available in 1:12, 1:24, and 1:48 scale

1:12 scale \$9.00 each 1:24 scale \$7.00 each 1:48 scale \$5.00 each