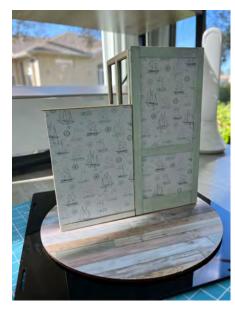

Orders accepted thru August 15th. Shipment starts in the first week of September. Custom requests are always welcome and are accommodated whenever possible.

This year's kit is a "roombox"for your minis and it's offered in 1", 1/2", and 1/4". It has a diameter of 7.25 inches. It comes with options and parts to construct one door, one double window and walls. **2023 Kit (above) as presented by NAME and decorated by me.** 