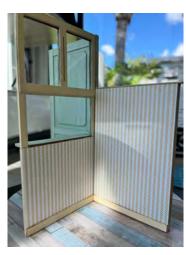

Orders accepted thru August 15th. Shipment starts in the first week of September. Custom requests are always welcome and are accommodated whenever possible.

This year's kit is a "roombox"for your minis and it's offered in 1", 1/2", and 1/4". It has a diameter of 7.25 inches. It comes with options and parts to construct one door, one double window and walls. **2023 Kit (above) as presented by NAME and decorated by me.** 