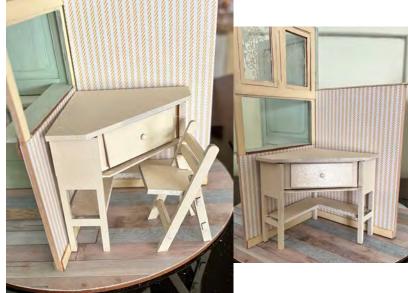

**HALF TABLE**Engraved on the side of the leg

CORNER DESK AND CHAIR Sold separately. Center working drawer

BOOKSHELF Basswood, 4 shelves

LADDER-STYLE

**SET OF FRAMES (3).** Engraved.

**SET OF SHELVES(2)**Decorative corbels and shelf