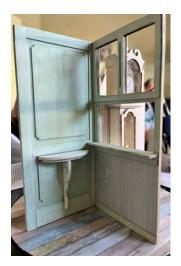

Orders accepted thru August 15th. Shipment starts in the first week of September. Custom requests are always welcome and are accommodated whenever possible.

This year's kit is a "roombox"for your minis and it's offered in 1", 1/2", and 1/4". It has a diameter of 7.25 inches. It comes with options and parts to construct one door, one double window and walls. **2023 Kit (above) as presented by NAME and decorated by me.** 