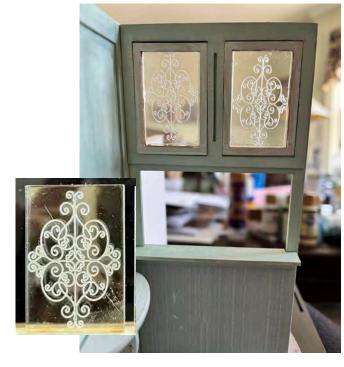

| NAME:                                        | PHONE :                |                                                              |
|----------------------------------------------|------------------------|--------------------------------------------------------------|
| ADDRESS                                      |                        |                                                              |
| CITY:                                        | STATE                  | E: ZIP                                                       |
| EMAIL:                                       | Club Name              |                                                              |
| Basic kit,1" \$20,1/2" \$16,                 | 1/4" \$14              |                                                              |
| Grandfather clock kit1" \$15,1/2"            | \$13,1/4" \$12         |                                                              |
| Corner desk kit1" \$15,1/2" \$13, _          | 1/4" \$12              |                                                              |
| Chair kit 1" \$61/2" \$51\4" \$4             | н                      | alf table1" \$6,1/2" \$4,1/4" \$3                            |
| <b>Shelf set (2</b> ) 1" \$6, 1/2" \$4, 1/4" | \$3 <b>F</b>           | rames (3) 1" \$6, 1/2" \$4, 1/4" \$3                         |
| Etched windows(2) 1" \$10, 1/2" \$           | \$8, 1/4" \$6 <b>L</b> | adder Shelves 1" \$10,, 1/2" \$8,, 1/4" 6                    |
| TOTAL ENCLOSED \$                            |                        | single kit is TBD. For multiple kits, Email me for mail.com. |