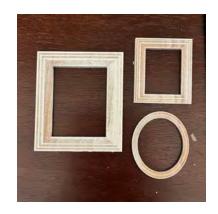

**HALF TABLE**Engraved on the side of the leg

CORNER DESK AND CHAIR Sold separately. Center working drawer

BOOKSHELF Basswood, 4 shelves

LADDER-STYLE

**SET OF FRAMES (3).** Engraved.

**SET OF SHELVES(2)**Decorative corbels and shelf