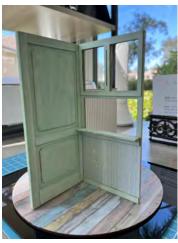

Orders accepted thru August 15th. Shipment starts in the first week of September. Custom requests are always welcome and are accommodated whenever possible.

This year's kit is a "roombox"for your minis and it's offered in 1", 1/2", and 1/4". It has a diameter of 7.25 inches. It comes with options and parts to construct one door, one double window and walls. **2023 Kit (above) as presented by NAME and decorated by me.** 